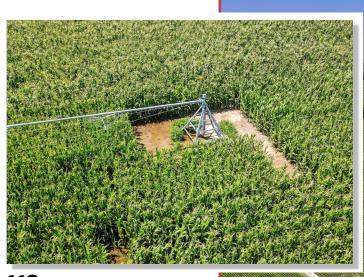

## 118 acres:

This 118 acre tract is a well established, fertile, pivot irrigated farm.

Fertile Holdrege Silt Loam soils make this a highly productive farm. The 109 certified irrigated acres are irrigated by a Valley pivot, with water supplied by CNPPID.

## **PROPERTY FEATURES**

Located near the intersection of Road 431 and Road 746 in Gosper County Nebraska

- Holdrege Silt Loam soils
- 10 minutes from Elwood, NE
- 109 certified irrigated acres
- Pivot irrigated
- Easy Access via county road