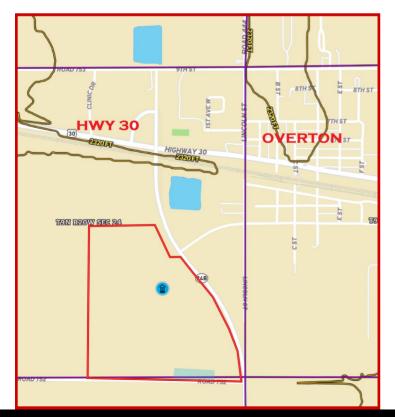

Located: From Interstate I80 exit 248, 2 miles north. Farm is on the west side. From Overton, use the RR/HWY overpass going south. Located at the bottom of the overpass on the west.