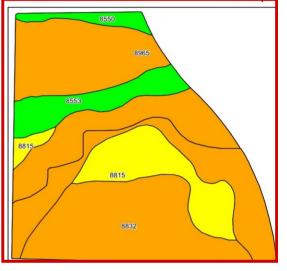

## DAWSON COUNTY PIVOT IRRIGATED FARM

Total Acres: 119.94 +/-

Irrigated Acres: 110.22 Certified Irrigated Acres Central Platte NRD
Total Cropland: 117.8 acres +/- (21.5 acres in alfalfa)
2020 Real Estate Taxes: \$5,603
Base Acres: Corn 92.89, Soybeans 27.19.
Enrolled in ARC Individual
Well Information Per Registration: Drilled 8/9/1954, 925 GPM, 11FT
Static, Pumping Level, 48FT, Depth 60FT, 8" Column. Well is a submersible. Tenant owns the pivot