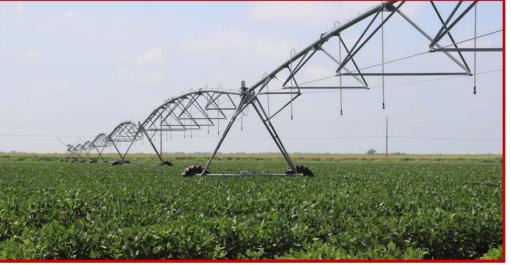

## DAWSON COUNTY PIVOT IRRIGATED FARM

Total Acres: 119.94 +/-

Irrigated Acres: 110.22 Certified Irrigated Acres Central Platte NRD
Total Cropland: 117.8 acres +/- (21.5 acres in alfalfa)
2020 Real Estate Taxes: \$5,603
Base Acres: Corn 92.89, Soybeans 27.19.
Enrolled in ARC Individual
Well Information Per Registration: Drilled 8/9/1954, 925 GPM, 11FT
Static, Pumping Level, 48FT, Depth 60FT, 8" Column. Well is a submersible. Tenant owns the pivot