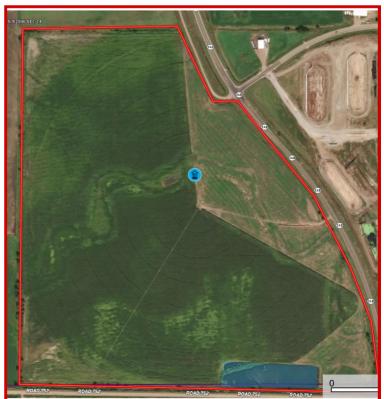

## DAWSON COUNTY PIVOT IRRIGATED FARM

Total Acres: 119.94 +/-

Irrigated Acres: 110.22 Certified Irrigated Acres Central Platte NRD
Total Cropland: 117.8 acres +/- (21.5 acres in alfalfa)
2020 Real Estate Taxes: \$5,603
Base Acres: Corn 92.89, Soybeans 27.19.
Enrolled in ARC Individual
Well Information Per Registration: Drilled 8/9/1954, 925 GPM, 11FT
Static, Pumping Level, 48FT, Depth 60FT, 8" Column. Well is a submersible. Tenant owns the pivot

Located: From Interstate I80 exit 248, 2 miles north. Farm is on the west side. From Overton, use the RR/HWY overpass going south. Located at the bottom of the overpass on the west.